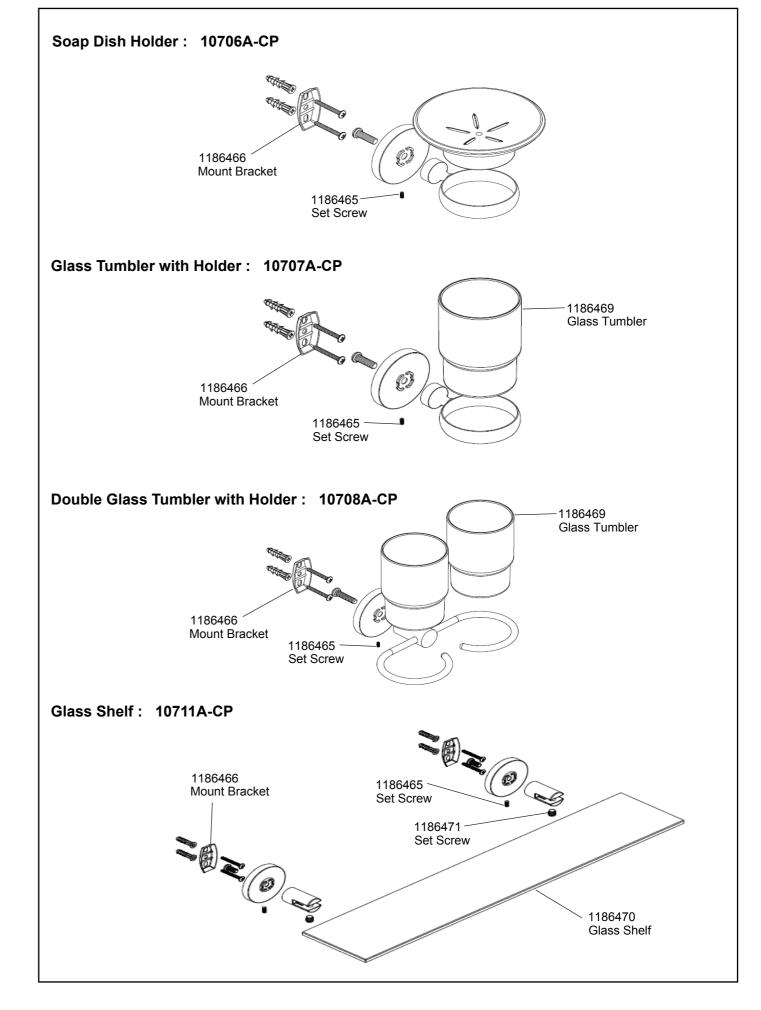

#### INSTALLATION

- 1.) Secure the wall plate (1) to the wall using the supplied fixing screws (2).
- 2.) Align the post assembly (3) over the wall plate (2).
- 3.) Tighten the grub screw (4) on the underside to secure the post assembly (3).

Note: The illustration shows the July Towel Hook; however, the installation method is similar for all July Bathroom Accessories