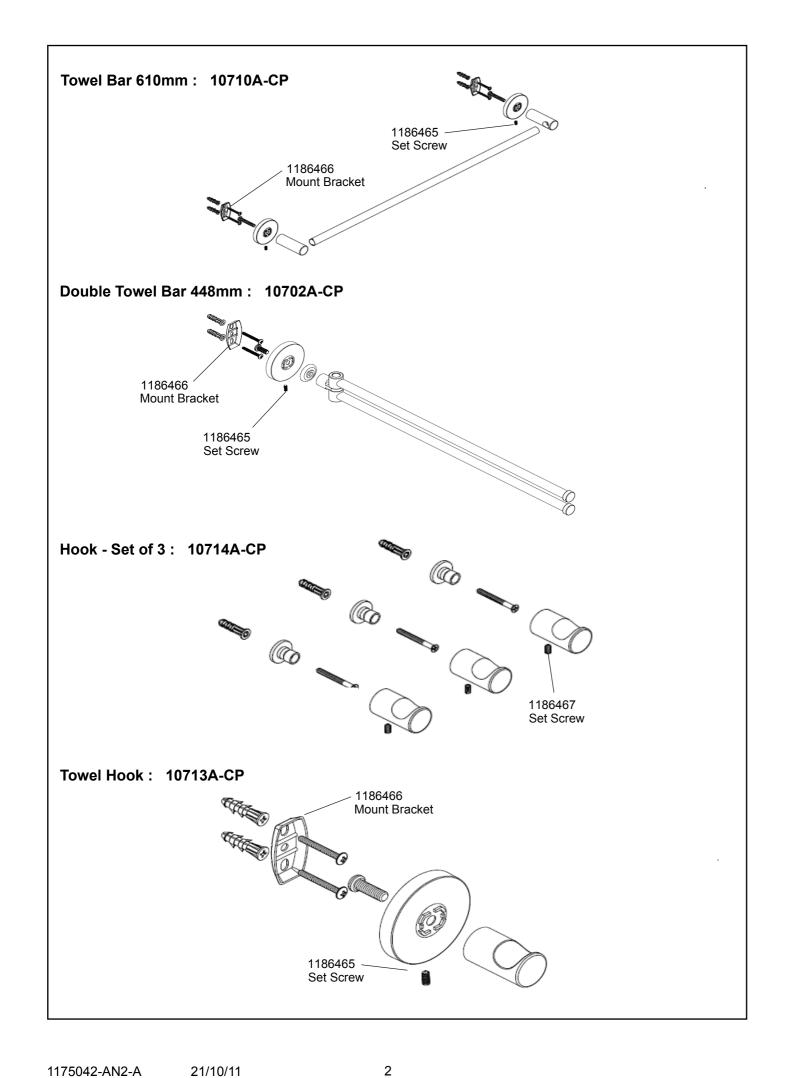

#### INSTALLATION

- 1.) Secure the wall plate (1) to the wall using the supplied fixing screws (2).
- 2.) Align the post assembly (3) over the wall plate (2).
- 3.) Tighten the grub screw (4) on the underside to secure the post assembly (3).

Note: The illustration shows the July Towel Hook; however, the installation method is similar for all July Bathroom Accessories