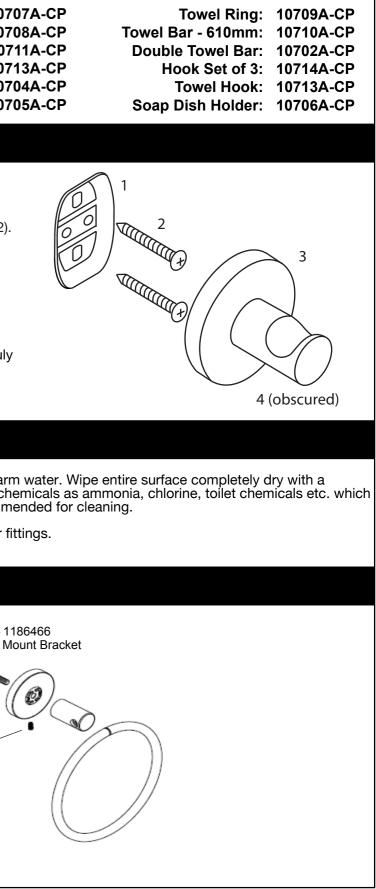

#### INSTALLATION

- 1.) Secure the wall plate (1) to the wall using the supplied fixing screws (2).
- 2.) Align the post assembly (3) over the wall plate (2).
- 3.) Tighten the grub screw (4) on the underside to secure the post assembly (3).

Note: The illustration shows the July Towel Hook; however, the installation method is similar for all July Bathroom Accessories

### **CLEANING INSTRUCTIONS**

All Finishes: Clean the finish with mild soap and warm water. Wipe entire surface completely dry with a clean soft cloth. Many cleaners may contain such chemicals as ammonia, chlorine, toilet chemicals etc. which could adversely affect the finish and are not recommended for cleaning.

Do not use abrasive cleaners or solvents on Kohler fittings.