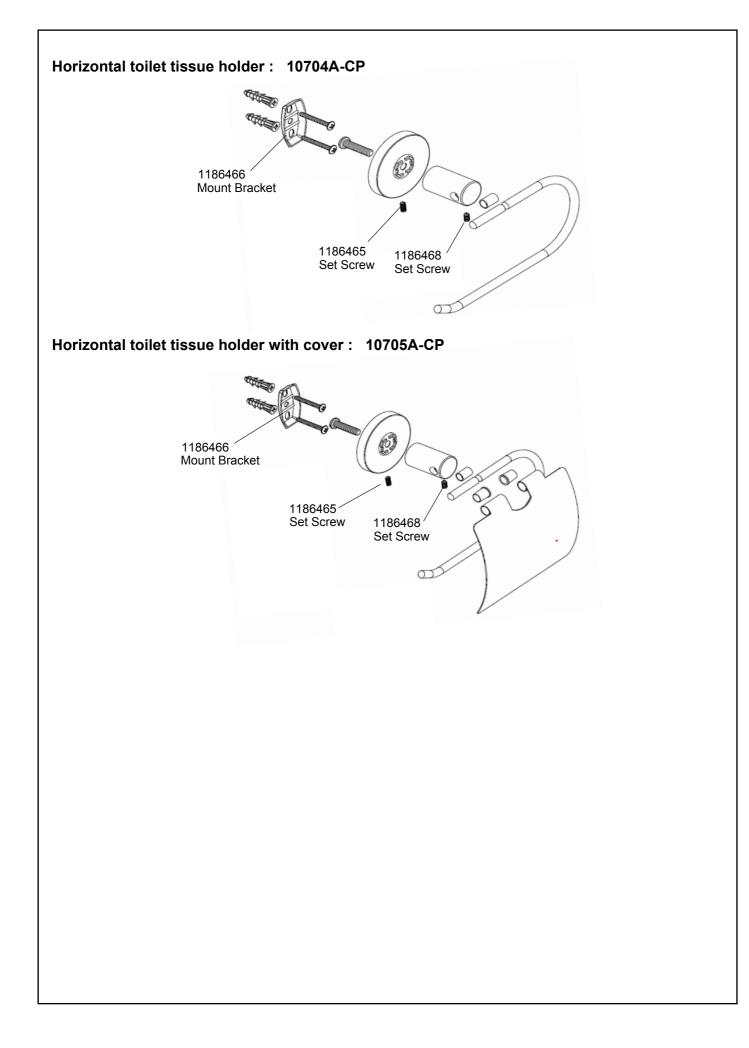

#### INSTALLATION

- 1.) Secure the wall plate (1) to the wall using the supplied fixing screws (2).
- 2.) Align the post assembly (3) over the wall plate (2).
- 3.) Tighten the grub screw (4) on the underside to secure the post assembly (3).

Note: The illustration shows the July Towel Hook; however, the installation method is similar for all July Bathroom Accessories